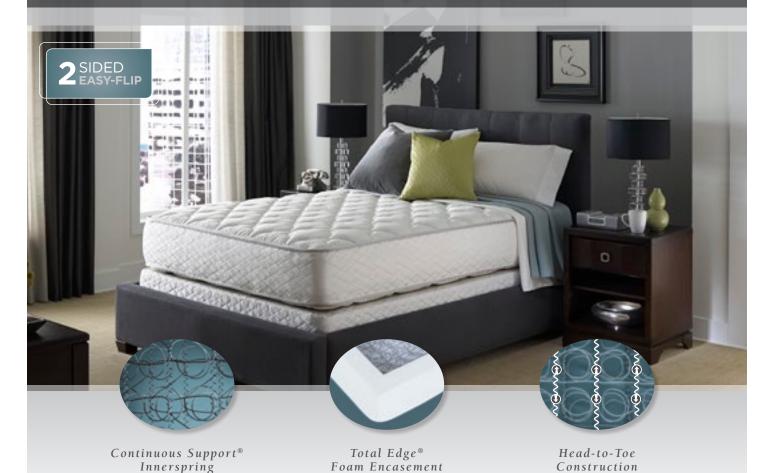

## EXCLUSIVE FEATURES

Unique coil construction

for uninterrupted spine support

and mattress durability

#### **INNERSPRING**

- 800 14 <sup>3</sup>/<sub>4</sub> Gauge
- Continuous Wire Unit
- 9 Gauge Border Wire
- Posturized Center Third
- Total Edge® Foam Encasement
- Head-to-Toe Helicals

#### QUILTED PANEL

- Pillo-Fill®
- FireBlocker®
- 1½" Serta® PillowSoft™ Foam

#### **UPHOLSTERY**

- ZoneActive<sup>™</sup> 5-Zone Foam Topper
- Serta® Insulator Pad